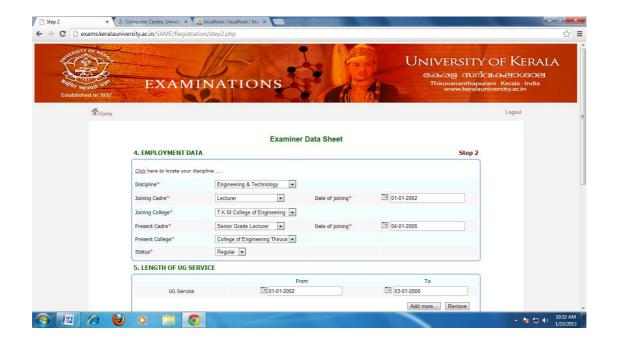

## Step2:

It contains 4 section:

- 1. Employment Data
- 2. Length of UG service
- 3. Length of PG service
- 4. Break in service.
- 5. Other information.

There is a link to locate the your respective discipline ["Click" here to locate your discipline]. The discipline indicates your current teaching discipline(not the discipline of your qualification). **BE CAREFUL WHILE SELECTING THE DISCIPLINE SINCE ,IT IS USED FOR FUTHER FILTERATION**.